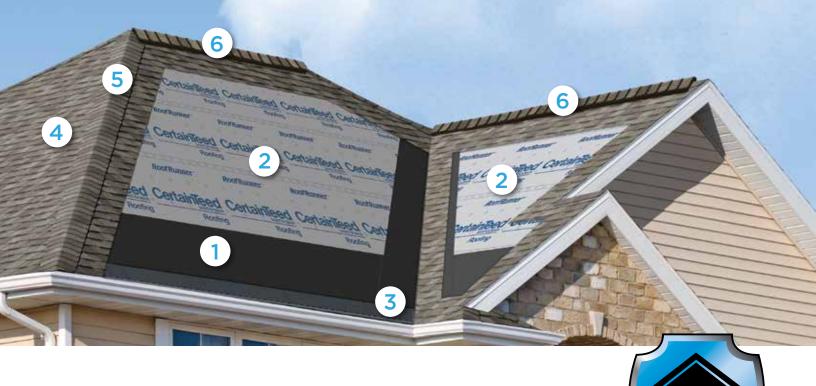

## Integrity Roof System™

A COMPLETE APPROACH TO LONG LASTING BEAUTY AND PERFORMANCE

With as much care as you take in selecting the right contractor, choosing the right roof system is equally as important. A CertainTeed Integrity Roof System combines key elements that help ensure you have a well-built roof for long-lasting performance.

#### Waterproofing Underlayment

The first step in your defense against the elements. Self-adhering underlayment is installed at vulnerable areas of your roof to help prevent leaks from wind-driven rain and ice dams.

#### 2. Water-Resistant Underlayment

Provides a protective layer over the roof deck and acts as a secondary barrier against leaks.

### 3. Starter Shingles

Starter Shingles are the first course of shingles that are installed and designed to work in tandem with the roof shingles above for optimal shingle sealing and performance.

#### 4. Shingles

Choose from a variety of Good-Better-Best styles to complement any roof design and fit your budget.

#### 5. Hip & Ridge Caps

Available in numerous profiles, these accessories are used on the roof's hip and ridge lines for a distinctive finishing touch to your new roof.

#### 6. Ventilation

A roof that breathes is shown to perform better and last longer. Ridge Vents, in combination with Intake Vents, allow air to flow on the underside of your roof deck, keeping the attic cooler in the summer and drier in the winter.